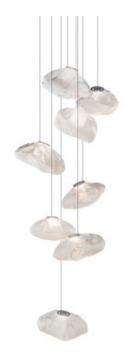

## DESCRIPTION

Series 73 results from blowing liquid glass into a folded and highly heat-resistant ceramic fabric vessel. The resulting shape has a formal and textural expression intuitively associated with fabric, which becomes permanent and rigid as it cools. Due to the hand-crafted nature of the 73 series, the size as well as color depth and tonality will vary. Available with 1.5W LED or 10W Xenon lamping. Choice of Clear or three different shades of Grey glass with a powdercoated White canopy. Upon ordering, the length of the shortest and longest pendants must be provided. Bocci will create a random selection of lengths throughout the minimum and maximum range provided - see pictured measurement guide. Made in North America.Bocci recommends mounting power supplies remotely in an easily accessible and hidden location for ease of long-term maintenance as well as providing a robust 5/8 inch plywood backing in the ceiling for secure installation. Cables are not adjustable on site.

Shown in: White / Clear