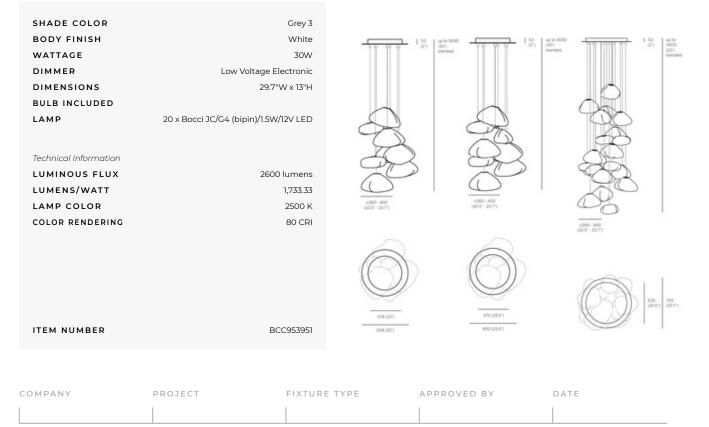

## Lightology

Series 73 Round Multi Light Pendant

BCC953951

## DESCRIPTION

Series 73 results from blowing liquid glass into a folded and highly heat-resistant ceramic fabric vessel. The resulting shape has a formal and textural expression intuitively associated with fabric, which becomes permanent and rigid as it cools. Due to the hand-crafted nature of the 73 series, the size as well as color depth and tonality will vary. Available with 1.5W LED or 10W Xenon lamping. Choice of Clear or three different shades of Grey glass with a powdercoated White canopy. Upon ordering, the length of the shortest and longest pendants must be provided. Bocci will create a random selection of lengths throughout the minimum and maximum range provided - see pictured measurement guide. Made in North America.Bocci recommends mounting power supplies remotely in an easily accessible and hidden location for ease of long-term maintenance as well as providing a robust 5/8 inch plywood backing in the ceiling for secure installation. Cables are not adjustable on site.