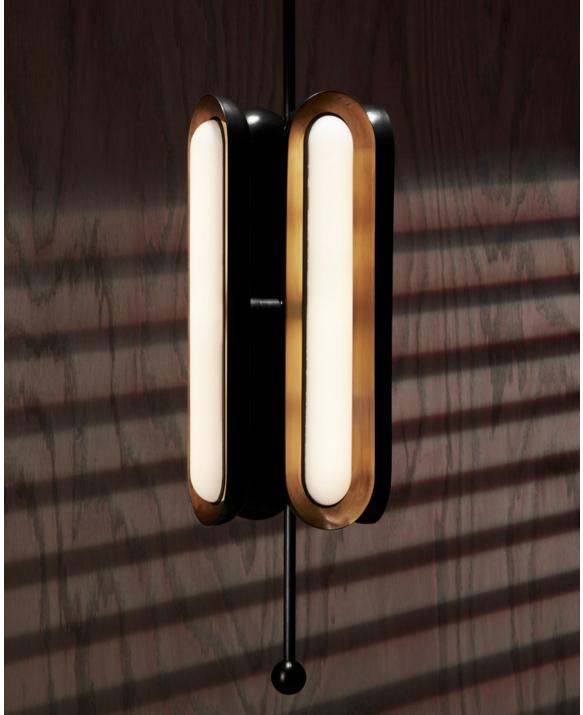

#### CIRCUIT <sup>™</sup> 4 VERTICAL THE CIRCUIT SERIES CREATES RHYTHM WITH THE REPETITION OF PURE SHAPES. A GLOWING GLASS CAPSULE NESTS IN A BRASS SHADE, BECOMING A CONTAINED FORM THAT MULTIPLIES TO CONSTRUCT LARGER FIXTURES.

#### CIRCUIT<sup>™</sup> 4

DIMENSIONS: Ø 9" HEIGHT TO ORDER MINIMUM HEIGHT 30" INCLUDES UP TO 60"

APPROXIMATE WEIGHT: 30 LBS

LAMPING: 4 16W DIMMABLE LED MODULES 1700 LUMENS EACH, 2700K COLOR TEMPERATURE LED ONBOARD DRIVER BULB LIFE: 50,000 HOURS