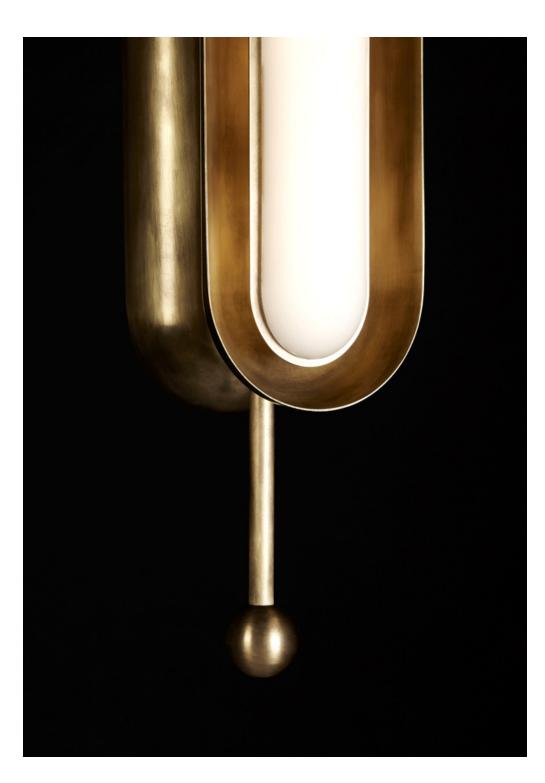

### CIRCUIT <sup>TM</sup> 2 PENDANT HORIZONTAL

THE CIRCUIT SERIES CREATES RHYTHM WITH THE REPETITION OF PURE SHAPES. A GLOWING GLASS CAPSULE NESTS IN A BRASS SHADE, BECOMING A CONTAINED FORM THAT MULTIPLIES TO CONSTRUCT LARGER FIXTURES.

CIRCUIT <sup>™</sup> 2 pendant vertical The circuit series creates rhythm with the repetition of pure shapes. A glowing glass capsule nests in a brass shade, becoming a contained form that multiplies to construct larger fixtures.