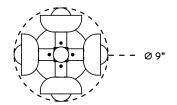

#### CIRCUIT<sup>™</sup> 4

DIMENSIONS: Ø 9" HEIGHT TO ORDER MINIMUM HEIGHT 30" INCLUDES UP TO 60"

APPROXIMATE WEIGHT: 30 LBS

LAMPING: 4 16W DIMMABLE LED MODULES 1700 LUMENS EACH, 2700K COLOR TEMPERATURE LED ONBOARD DRIVER BULB LIFE: 50,000 HOURS