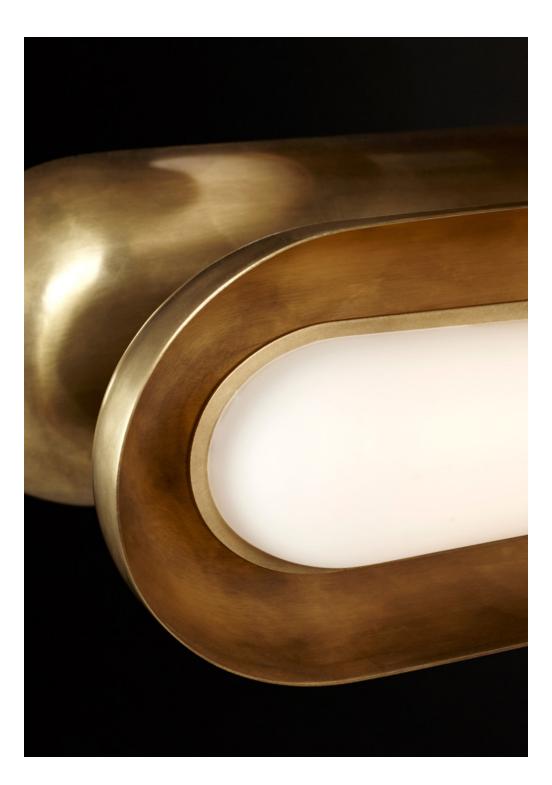

### CIRCUIT <sup>TM</sup> 2 PENDANT HORIZONTAL

THE CIRCUIT SERIES CREATES RHYTHM WITH THE REPETITION OF PURE SHAPES. A GLOWING GLASS CAPSULE NESTS IN A BRASS SHADE, BECOMING A CONTAINED FORM THAT MULTIPLIES TO CONSTRUCT LARGER FIXTURES.

CIRCUIT <sup>™</sup> 2 pendant vertical The circuit series creates rhythm with the repetition of pure shapes. A glowing glass capsule nests in a brass shade, becoming a contained form that multiplies to construct larger fixtures.