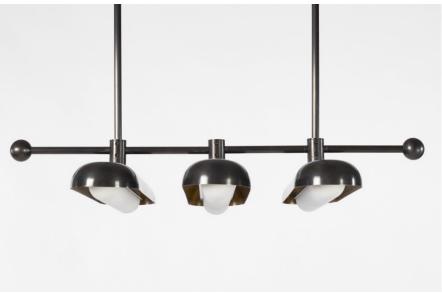

#### CIRCUIT<sup>™</sup> 3 PENDANT

THE CIRCUIT SERIES CREATES RHYTHM WITH THE REPETITION OF PURE SHAPES. A GLOWING GLASS CAPSULE NESTS IN A BRASS SHADE, BECOMING A CONTAINED FORM THAT MULTIPLIES TO CONSTRUCT LARGER FIXTURES.