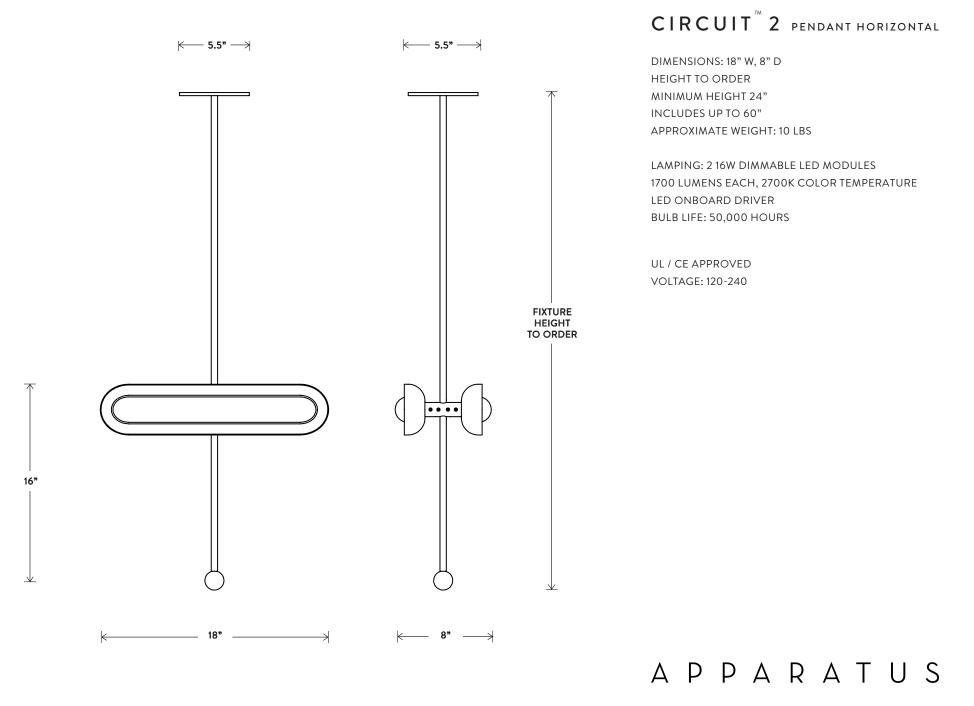

CIRCUIT <sup>™</sup> 2 pendant vertical The circuit series creates rhythm with the repetition of pure shapes. A glowing glass capsule nests in a brass shade, becoming a contained form that multiplies to construct larger fixtures.

### CIRCUIT <sup>TM</sup> 2 PENDANT VERTICAL

DIMENSIONS: 4" W, 8" D HEIGHT TO ORDER MINIMUM HEIGHT 28" INCLUDES UP TO 60" APPROXIMATE WEIGHT: 10 LBS

LAMPING: 2 16W DIMMABLE LED MODULES 1700 LUMENS EACH, 2700K COLOR TEMPERATURE LED ONBOARD DRIVER BULB LIFE: 50,000 HOURS

UL / CE APPROVED VOLTAGE: 120-240