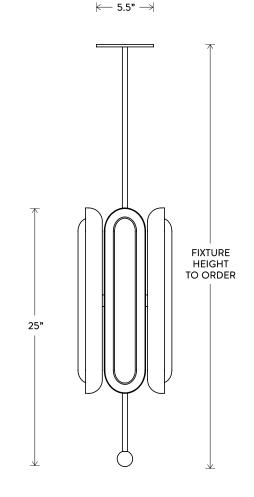

#### CIRCUIT<sup>™</sup> 4

DIMENSIONS: Ø 9" HEIGHT TO ORDER MINIMUM HEIGHT 30" INCLUDES UP TO 60"

APPROXIMATE WEIGHT: 30 LBS

LAMPING: 4 16W DIMMABLE LED MODULES 1700 LUMENS EACH, 2700K COLOR TEMPERATURE LED ONBOARD DRIVER BULB LIFE: 50,000 HOURS