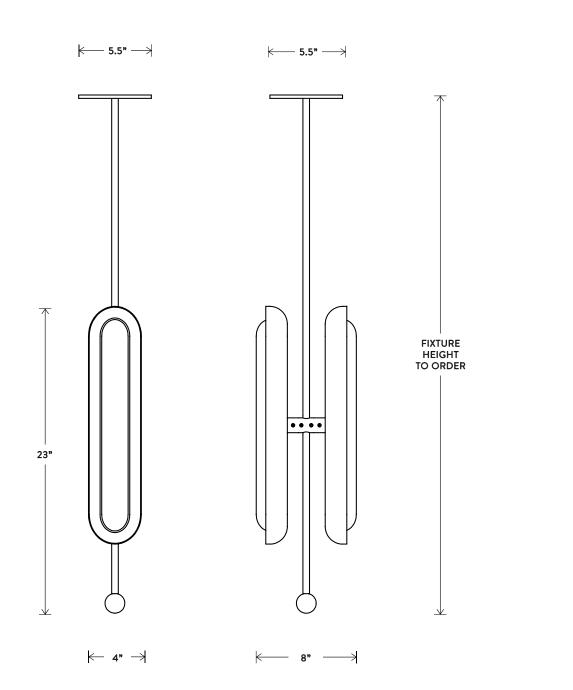

### CIRCUIT <sup>TM</sup> 2 PENDANT VERTICAL

DIMENSIONS: 4" W, 8" D HEIGHT TO ORDER MINIMUM HEIGHT 28" INCLUDES UP TO 60" APPROXIMATE WEIGHT: 10 LBS

LAMPING: 2 16W DIMMABLE LED MODULES 1700 LUMENS EACH, 2700K COLOR TEMPERATURE LED ONBOARD DRIVER BULB LIFE: 50,000 HOURS

UL / CE APPROVED VOLTAGE: 120-240