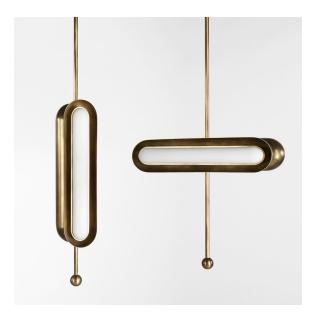

### CIRCUIT <sup>TM</sup> 2 PENDANT HORIZONTAL

THE CIRCUIT SERIES CREATES RHYTHM WITH THE REPETITION OF PURE SHAPES. A GLOWING GLASS CAPSULE NESTS IN A BRASS SHADE, BECOMING A CONTAINED FORM THAT MULTIPLIES TO CONSTRUCT LARGER FIXTURES.

CIRCUIT <sup>™</sup> 2 pendant vertical The circuit series creates rhythm with the repetition of pure shapes. A glowing glass capsule nests in a brass shade, becoming a contained form that multiplies to construct larger fixtures.