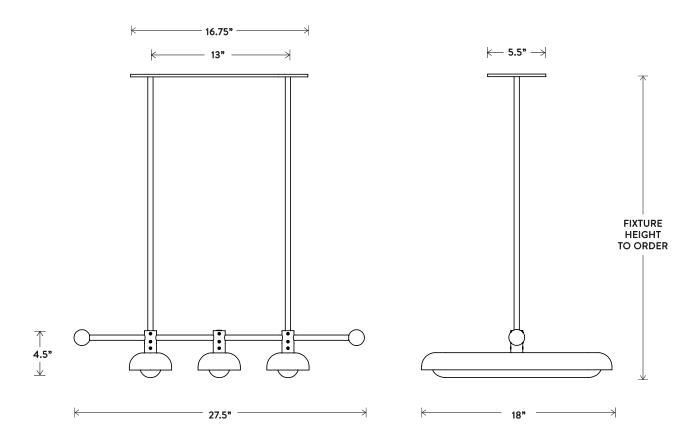

### $CIRCUIT^{M}$ 3

PENDANT

DIMENSIONS: 27.5" W, 18" D HEIGHT TO ORDER MINIMUM HEIGHT 7" INCLUDES UP TO 60" APPROXIMATE WEIGHT: 15 LBS

LAMPING: 3 16W DIMMABLE LED MODULES 1700 LUMENS EACH, 2700K COLOR TEMPERATURE LED ONBOARD DRIVER BULB LIFE: 50,000 HOURS

UL / CE APPROVED VOLTAGE: 120-240