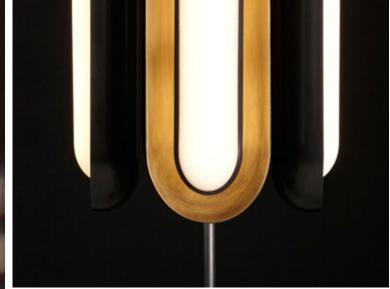

#### CIRCUIT <sup>™</sup> 4 VERTICAL THE CIRCUIT SERIES CREATES RHYTHM WITH THE REPETITION OF PURE SHAPES. A GLOWING GLASS CAPSULE NESTS IN A BRASS SHADE, BECOMING A CONTAINED FORM THAT MULTIPLIES TO CONSTRUCT LARGER FIXTURES.

#### CIRCUIT<sup>™</sup> 4

DIMENSIONS: Ø 9" HEIGHT TO ORDER MINIMUM HEIGHT 30" INCLUDES UP TO 60"

APPROXIMATE WEIGHT: 30 LBS

LAMPING: 4 16W DIMMABLE LED MODULES 1700 LUMENS EACH, 2700K COLOR TEMPERATURE LED ONBOARD DRIVER BULB LIFE: 50,000 HOURS