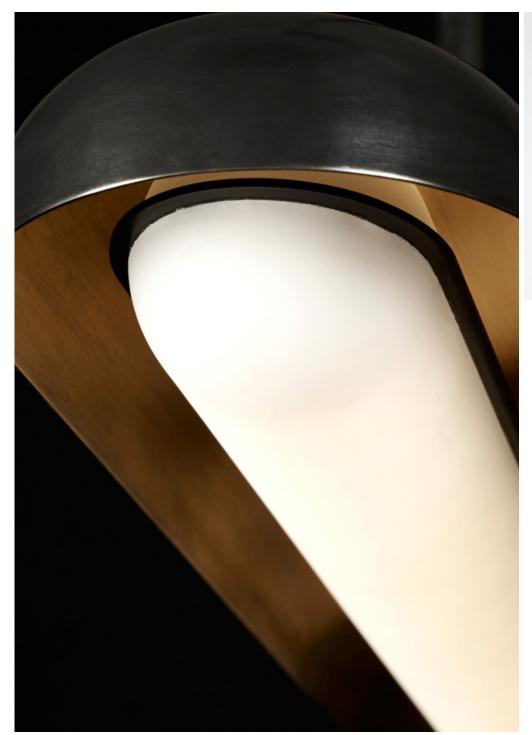

### CIRCUIT <sup>TM</sup> 2 PENDANT HORIZONTAL

THE CIRCUIT SERIES CREATES RHYTHM WITH THE REPETITION OF PURE SHAPES. A GLOWING GLASS CAPSULE NESTS IN A BRASS SHADE, BECOMING A CONTAINED FORM THAT MULTIPLIES TO CONSTRUCT LARGER FIXTURES.

CIRCUIT <sup>™</sup> 2 pendant vertical The circuit series creates rhythm with the repetition of pure shapes. A glowing glass capsule nests in a brass shade, becoming a contained form that multiplies to construct larger fixtures.